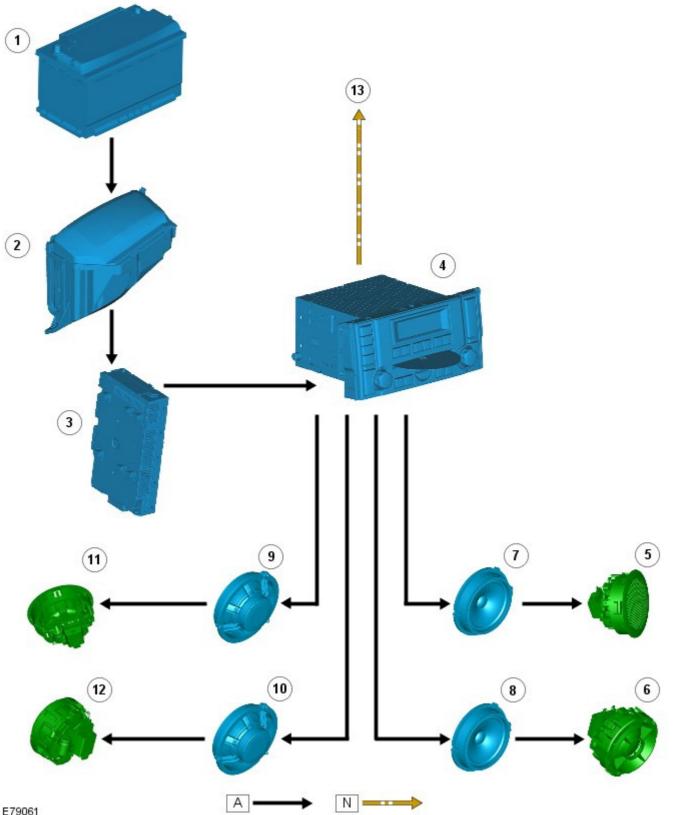

#### **CONTROL DIAGRAM SHEET 1 of 3**

• NOTE: A = Hardwired; N = Medium speed CAN bus

## E79061

| Item | Part Number | Description                    |
|------|-------------|--------------------------------|
| 1    | -           | Battery                        |
| 2    | -           | BJB                            |
| 3    | -           | CJB                            |
| 4    | -           | Audio head unit                |
| 5    | -           | Front RH high range speaker    |
| 6    | -           | Rear RH high range speaker     |
| 7    | -           | Front RH mid/low range speaker |
| 8    | -           | Rear RH mid/low range speaker  |
| 9    | -           | Front LH mid/low range speaker |
| 10   | -           | Rear LH mid/low range speaker  |
| 11   | -           | Front LH high range speaker    |