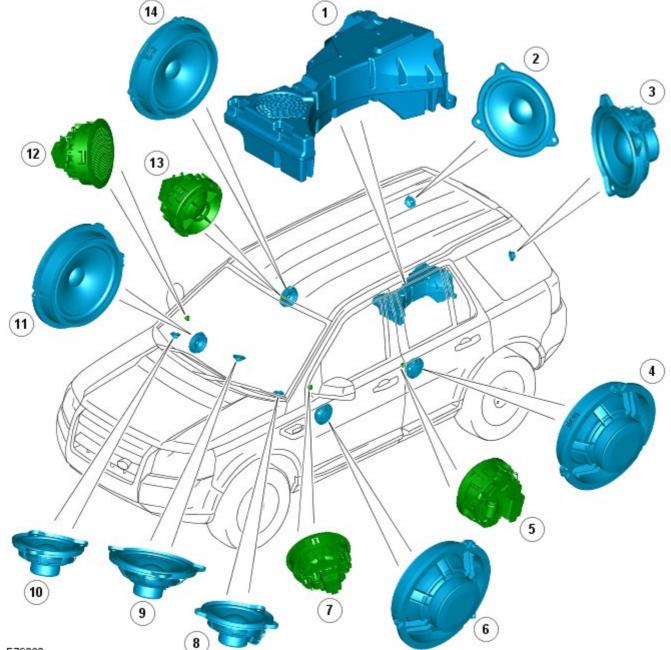

## **COMPONENT LOCATION**

E79060

| Item | Part Number | Description                    |
|------|-------------|--------------------------------|
| 1    | -           | Subwoofer enclosure            |
| 2    | -           | Rear RH surround speaker       |
| 3    | -           | Rear LH surround speaker       |
| 4    | -           | Rear LH mid range speaker      |
| 5    | -           | Rear LH high range speaker     |
| 6    | -           | Front LH mid/low range speaker |
| 7    | -           | Front LH high range speaker    |
| 8    | -           | Front LH mid range speaker     |
| 9    | -           | Center fill speaker            |
| 10   | -           | Front RH mid range speaker     |
| 11   | -           | Front RH mid/low range speaker |
| 12   | -           | Front RH high range speaker    |
| 13   | -           | Rear RH high range speaker     |
| 14   | -           | Rear RH mid range speaker      |