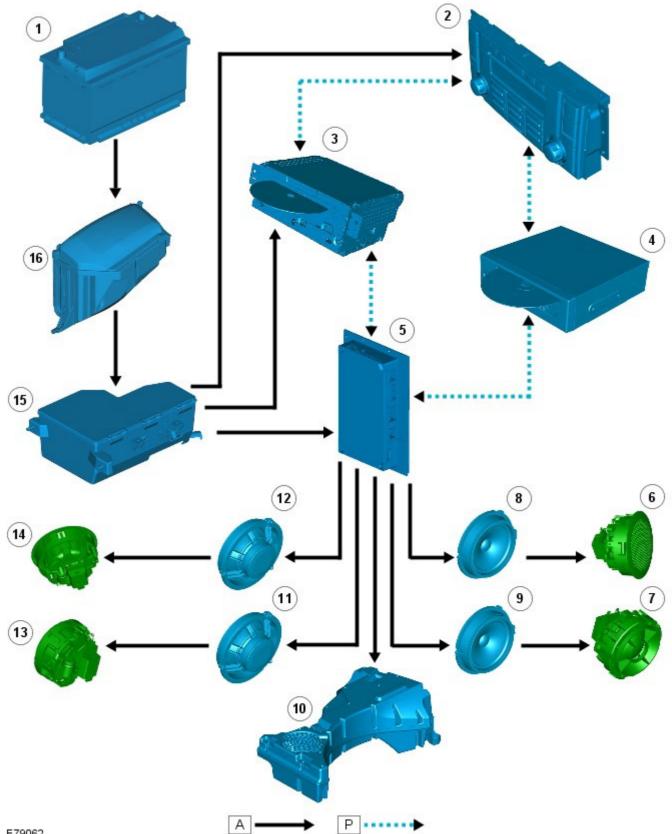

• NOTE: **A** = Hardwired; **P** = MOST

12

Rear LH high range speaker

E79062

| Item | Part Number | Description                 |
|------|-------------|-----------------------------|
| 1    | -           | Battery                     |
| 2    | -           | Infotainment control module |
| 3    | -           | Integrated audio module     |
| 4    | -           | Navigation computer         |
| 5    | -           | Audio amplifier             |

| 6  | - | Front RH high range speaker    |
|----|---|--------------------------------|
| 7  | - | Rear RH high range speaker     |
| 8  | - | Front RH mid/low range speaker |
| 9  | - | Rear RH mid/low range speaker  |
| 10 | - | Subwoofer enclosure            |
| 11 | - | Rear LH mid/low range speaker  |
| 12 | - | Front LH mid/low range speaker |
| 13 | - | Rear LH high range speaker     |
| 14 | - | Front LH high range speaker    |
| 15 | - | AJB                            |
| 16 | - | BJB                            |