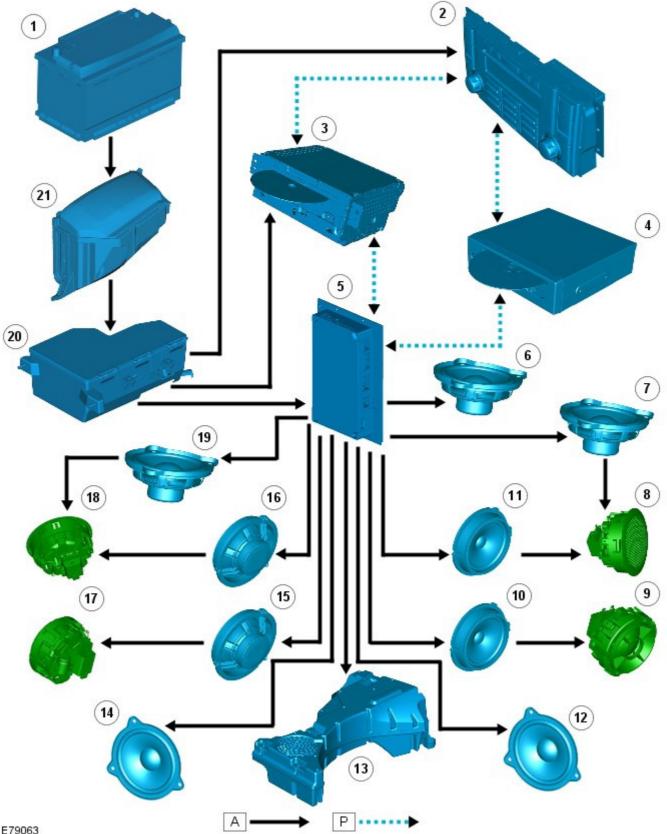

## **CONTROL DIAGRAM SHEET 3 of 3**

• NOTE: **A** = Hardwired; **P** = MOST

### E79063

| Item | Part Number | Description                   |
|------|-------------|-------------------------------|
| 1    | -           | Battery                       |
| 2    | -           | Infotainment control module   |
| 3    | -           | Integrated audio module       |
| 4    | -           | Navigation computer           |
| 5    | -           | Audio amplifier               |
| 6    | -           | Front center fill speaker     |
| 7    | -           | Front RH mid range speaker    |
| 8    | -           | Front RH high range speaker   |
| 9    | -           | Rear RH high range speaker    |
| 10   | -           | Rear RH mid/low range speaker |
| 11   | -           | Front RH low range speaker    |

| 12 | - | Rear RH surround speaker      |
|----|---|-------------------------------|
| 13 | - | Subwoofer                     |
| 14 | - | Rear LH surround speaker      |
| 15 | - | Rear LH mid/low range speaker |
| 16 | - | Front LH mid range speaker    |
| 17 | - | Rear LH high range speaker    |
| 18 | - | Front LH high range speaker   |
| 19 | - | Front LH mid range speaker    |
| 20 | - | AJB                           |
| 21 | _ | BJB                           |