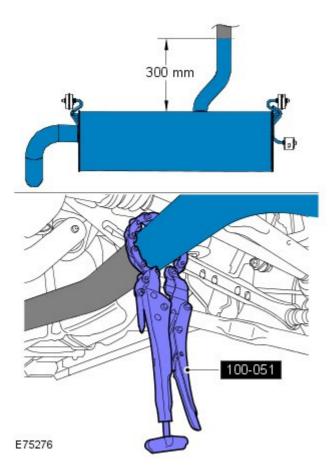

## Exhaust System - I6 3.2L Petrol - Rear Muffler Removal and Installation

| 100-051 | 100-051<br>Cutter, Exhaust Pipe |
|---------|---------------------------------|
| E45589  |                                 |

## Removal

- NOTE: Removal steps in this procedure may contain installation details.
  - WARNING: Make sure to support the vehicle with axle 1. 1. н stands.

Raise the vehicle on a lift.

2. Using the special tool, cut the exhaust pipe at a distance of 300mm from the front of the rear muffler.

Special Tool(s): 100-051

3. 3. WARNING: This step requires the aid of another technician.

E75275