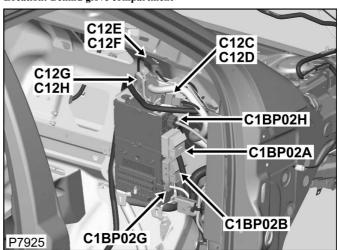

Description: Main harness to engine compartment harness

Location: Behind glove compartment