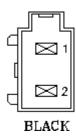

Connector Print Page 1 of 1

Connector: C12C

Part No.: YPC909020

Colour: BLACK
Cavities: 2WY

**Harness: MAIN FLOOR HARNESS** 

## Wire Chart

| I | CAV | TERMINAL  | CSA | COL   | CCT  | DESTN          |
|---|-----|-----------|-----|-------|------|----------------|
|   | 1   | YPJ900570 | 6.0 | BU-RD | BASE | S/JOINT S3BB19 |
|   | 2   | YPJ900570 | 6.0 | GN-RD | BASE | S/JOINT S4BB20 |

Description: Main harness to engine compartment harness

Location: Behind glove compartment