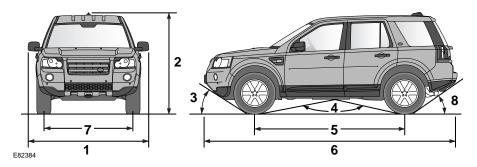

### **DIMENSIONS**

| Item | Description                              | mm/inches    | Degrees |
|------|------------------------------------------|--------------|---------|
| 1    | Width                                    | 2180/85.7    | -       |
| 1    | Width with mirrors folded                | 2005/78.8    | -       |
| 2    | Maximum height (Inc. roof rails)         | 1830/72.1    | -       |
| 3    | Approach angle                           | -            | 31°     |
| 4    | Breakover angle                          | -            | 157°    |
| 5    | Wheelbase                                | 2660/104.7   | -       |
| 6    | Length excluding number plate plinth     | 4500/177.1   | -       |
| 7    | Track - front                            | 1601/63      | -       |
| 7    | Track - rear                             | 1614/63.5    | -       |
| 8    | Departure angle without tow hitch        | -            | 34°     |
| 8    | Departure angle with detachable tow ball | -            | 18°     |
| -    | Turning circle (kerb to kerb)            | 11.3m/37.1ft | -       |
| -    | Maximum wading depth                     | 500/19.7     | -       |